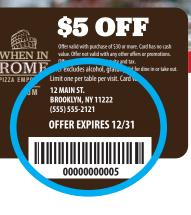

WHEN IN

PIZZA EMPORIUM

OME

()

12 MAIN ST. ANYTOWN, US 12345 (555) 555-2121

**OFFER EXPIRES 12/31** 

PAID

Offer excludes alcohol, gratuity and tax. Limit one per table per visit. Card valid for dine Scan redeemed cards and gain valuable insights about customers that can be used as a powerful marketing tool to identify the best demographics for future mailings.