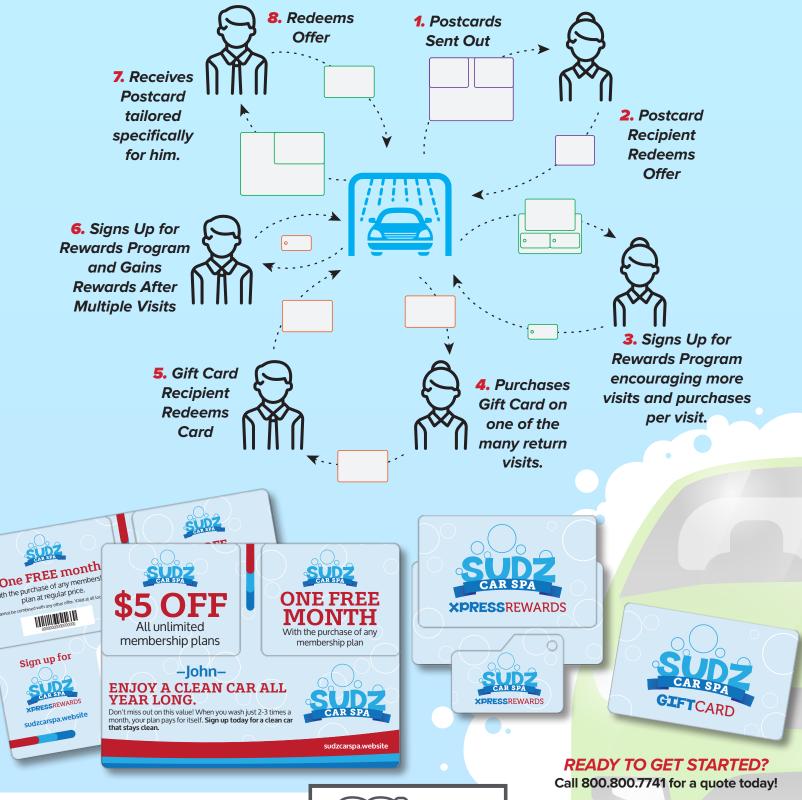

## PROVEN STRATEGY

Our **circular marketing model** utilizing the AcclaimMailer<sup>™</sup>, loyalty cards and gift cards, **is a proven strategy** that finds new customers and retains existing ones consistently all year long.