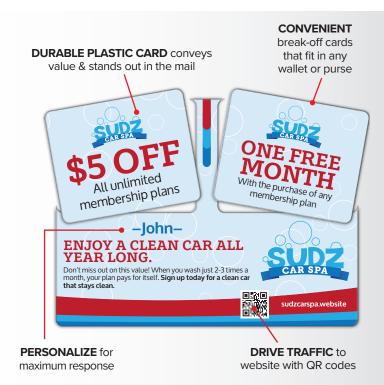

Get more customers in the door and keep them coming back with the **AcclaimMailer**™.

Because of its **unique look and feel**, the **Acclaim** plastic postcard mailer **stands out** in a crowded mailbox giving your direct mail piece a competitive edge. **It's as simple as that.** 

Experience the power of the Acclaim and turn your direct mail outreach into a **growth engine** for your business.